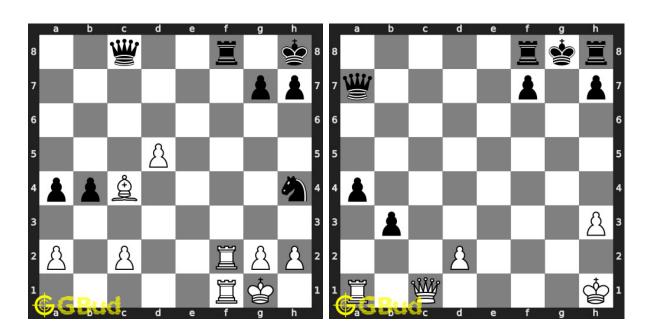

#### 83. Mate in 2 moves

Level: medium, Next Move: White Level: medium, Next Move: White Solution: https://gbud.in/ggyf8k4

#### 84. Mate in 2 moves

Solution: https://gbud.in/ggyf8k4