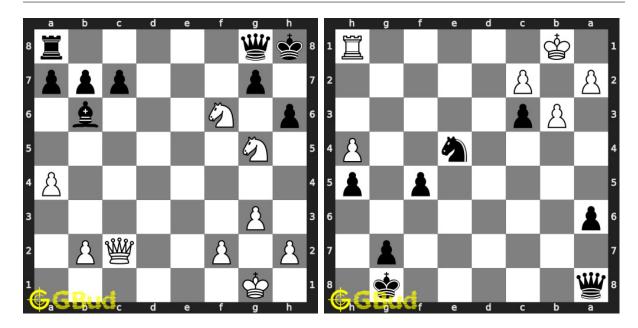

#### 87. Mate in 2 moves

Level: hard, Next Move: Black Solution: https://gbud.in/ggyf8k4

## 88. Checkmate after a decoy move

Level: medium, Next Move: Black Solution: https://gbud.in/ggyf8k4