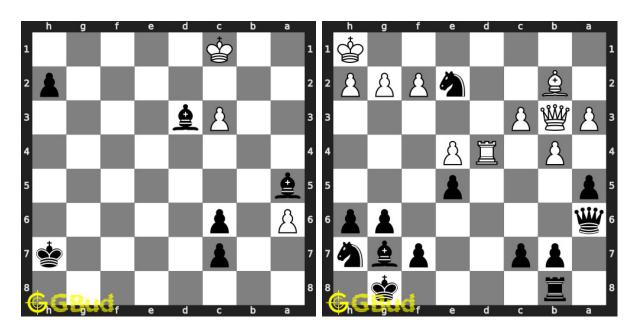

#### 87. Mate in 2 moves

Level: hard, Next Move: Black Solution: https://gbud.in/ggyf8k4

## 88. Checkmate after a decoy move

Level: medium, Next Move: Black Solution: https://gbud.in/ggyf8k4