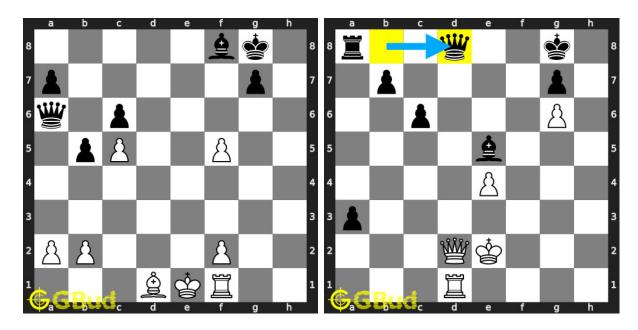

#### 81. Mate in 2 moves

Level: medium, Next Move: White Level: medium, Next Move: White Solution: https://gbud.in/ggyf8k4

#### 82. Mate in 2 moves

Solution: https://gbud.in/ggyf8k4