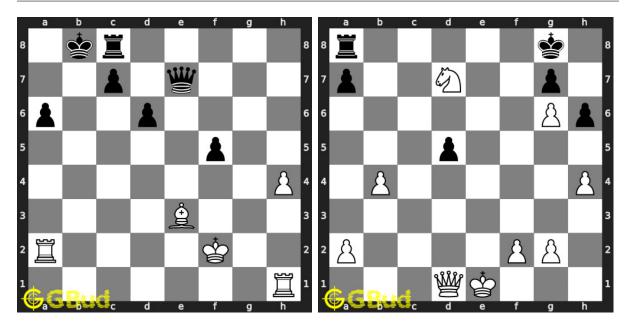

#### 85. Mate in 2 moves

Level: medium, Next Move: White Level: medium, Next Move: White Solution: https://gbud.in/ggyf8k4

## 86. Mate in 2 moves

Solution: https://gbud.in/ggyf8k4